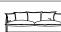

3 seater - wheat LOU141

armchair - wheat CHA157

ottoman - wheat

OTT043

90x70xH48cm ottoman

FABRIC: SLATE 100% Cotton 20,000 martindale rubs

3 seater - wheat LOU293

armchair - wheat CHA227