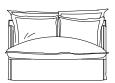

3 seater - wheat LOU141

armchair - wheat CHA157

ottoman - wheat

OTT043

90x70xH48cm ottoman

FABRIC: SLATE 100% Cotton 20,000 martindale rubs

3 seater - wheat LOU293

armchair - wheat CHA227