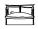

230x104xH84cm 3 seater

FABRIC: WHEAT 100% Cotton 20,000 martindale rubs

3 seater - wheat LOU142

armchair - wheat CHA158

ottoman - wheat OTT044

110x120xH85cm armchair

FABRIC: WHITE 100% Cotton 20,000 martindale rubs