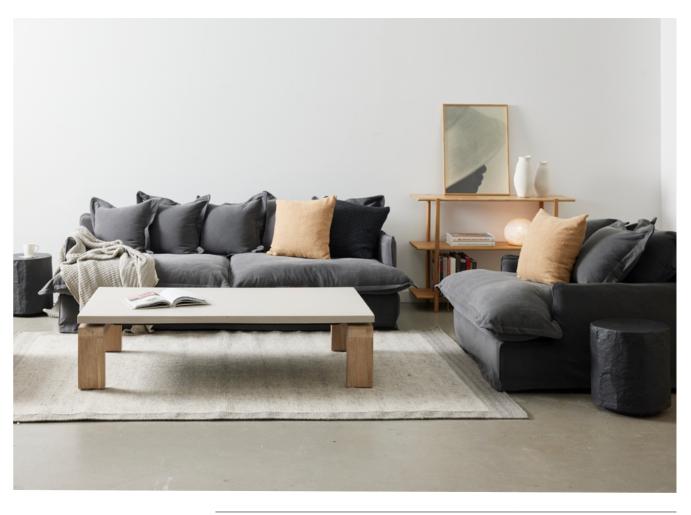

230x104xH84cm 3 seater

FABRIC: WHEAT 100% Cotton 20,000 martindale rubs

3 seater - wheat LOU142

armchair - wheat CHA158

ottoman - wheat OTT044

110x120xH85cm armchair

FABRIC: WHITE 100% Cotton 20,000 martindale rubs

3 seater - wheat LOU141

armchair - wheat CHA157

ottoman - wheat

OTT043

90x70xH48cm ottoman

FABRIC: SLATE 100% Cotton 20,000 martindale rubs

3 seater - wheat LOU293

armchair - wheat CHA227

ottoman - wheat OTT055

FRAME & CUSHION: Solid timber frame Synthetic silicone fibre for comfort and durability, ideal for maintaining shape and comfort

Solid oak legs.