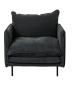

100% linen

100% black linen

100% cotton

modular sofa LOU135 - left facing 250 x 97 x H80cm

modular sofa LOU136 - right facing 250 x 97 x H80cm

**armchair CHA149** 90 x 90 x H80cm

three-seater sofa LOU140 210 x 98 x H80cm