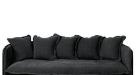

100% linen

100% black linen

100% cotton

modular sofa LOU135 - left facing 250 x 97 x H80cm

modular sofa LOU136 - right facing 250 x 97 x H80cm

**armchair CHA149** 90 x 90 x H80cm

three-seater sofa LOU140 210 x 98 x H80cm