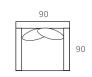

100% linen

100% black linen

100% cotton

modular sofa LOU135 - left facing 250 x 97 x H80cm

modular sofa LOU136 - right facing 250 x 97 x H80cm

**armchair CHA149** 90 x 90 x H80cm

three-seater sofa LOU140 210 x 98 x H80cm

#### LUCAS white 100% cotton

modular sofa LOU131 - left facing 250 x 97 x H80cm

modular sofa LOU132 - right facing 250 x 97 x H80cm

armchair CHA150 90 x 90 x H80cm

### please allow up to an additional 10cm overall for cushion overhang