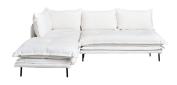

#### LUCAS white 100% cotton

modular sofa LOU131 - left facing 250 x 97 x H80cm

modular sofa LOU132 - right facing 250 x 97 x H80cm

armchair CHA150 90 x 90 x H80cm