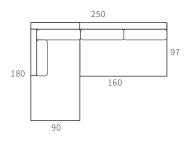

100% linen

100% black linen

100% cotton

modular sofa LOU135 - left facing 250 x 97 x H80cm

modular sofa LOU136 - right facing 250 x 97 x H80cm

**armchair CHA149** 90 x 90 x H80cm

three-seater sofa LOU140 210 x 98 x H80cm

#### LUCAS white 100% cotton

modular sofa LOU131 - left facing 250 x 97 x H80cm

modular sofa LOU132 - right facing 250 x 97 x H80cm

armchair CHA150 90 x 90 x H80cm

### please allow up to an additional 10cm overall for cushion overhang