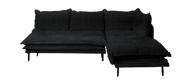

100% linen

100% black linen

100% cotton

modular sofa LOU135 - left facing 250 x 97 x H80cm

modular sofa LOU136 - right facing 250 x 97 x H80cm

**armchair CHA149** 90 x 90 x H80cm

three-seater sofa LOU140 210 x 98 x H80cm