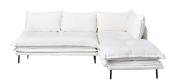

#### LUCAS white 100% cotton

modular sofa LOU131 - left facing 250 x 97 x H80cm

modular sofa LOU132 - right facing 250 x 97 x H80cm

armchair CHA150 90 x 90 x H80cm