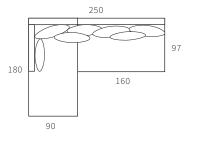

100% linen

100% black linen

100% cotton

modular sofa LOU135 - left facing 250 x 97 x H80cm

modular sofa LOU136 - right facing 250 x 97 x H80cm

**armchair CHA149** 90 x 90 x H80cm

three-seater sofa LOU140 210 x 98 x H80cm

#### LUCAS white 100% cotton

modular sofa LOU131 - left facing 250 x 97 x H80cm

modular sofa LOU132 - right facing 250 x 97 x H80cm

armchair CHA150 90 x 90 x H80cm

### please allow up to an additional 10cm overall for cushion overhang