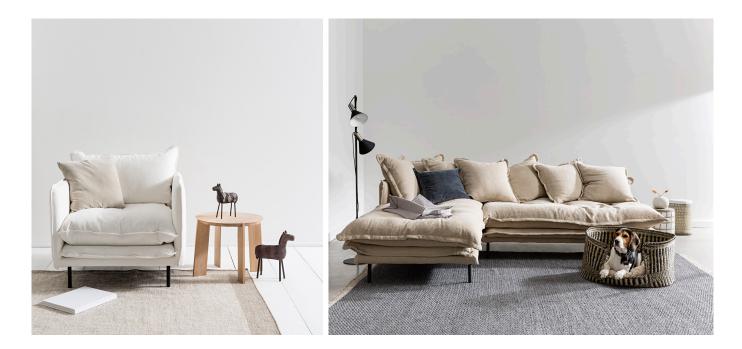

100% linen

100% black linen

100% cotton

modular sofa LOU135 - left facing 250 x 97 x H80cm

modular sofa LOU136 - right facing 250 x 97 x H80cm

**armchair CHA149** 90 x 90 x H80cm

three-seater sofa LOU140 210 x 98 x H80cm

#### LUCAS white 100% cotton

modular sofa LOU131 - left facing 250 x 97 x H80cm

modular sofa LOU132 - right facing 250 x 97 x H80cm

armchair CHA150 90 x 90 x H80cm