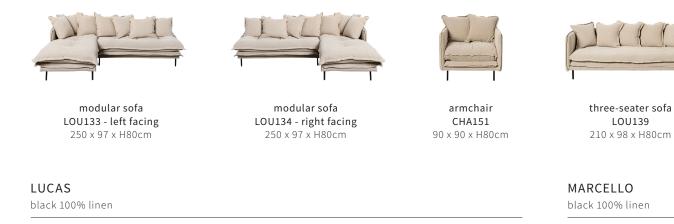

#### LUCAS white 100% cotton

modular sofa LOU131 - left facing 250 x 97 x H80cm

modular sofa LOU132 - right facing 250 x 97 x H80cm

armchair CHA150 90 x 90 x H80cm