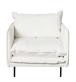

#### LUCAS white 100% cotton

modular sofa LOU131 - left facing 250 x 97 x H80cm

modular sofa LOU132 - right facing 250 x 97 x H80cm

armchair CHA150 90 x 90 x H80cm