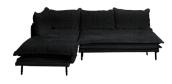

100% linen

100% black linen

100% cotton

modular sofa LOU135 - left facing 250 x 97 x H80cm

modular sofa LOU136 - right facing 250 x 97 x H80cm

**armchair CHA149** 90 x 90 x H80cm

three-seater sofa LOU140 210 x 98 x H80cm