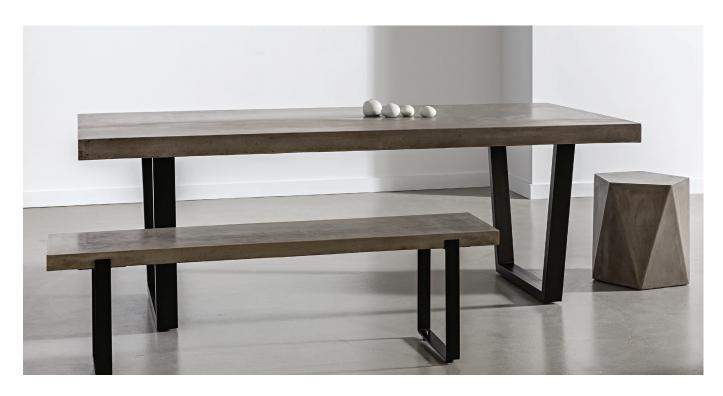

## **FOLIO**

TAB278 | rectangular dining table 220x100xH76cm

BEN009 | bench 140x34xH45cm

## **MATERIALS**

Top Fibre-reinforced concrete (composite material made of

natural fibres, cement, stone powder)

Legs Powder-coated steel frame

TAB279 | round dining table small D130xH76cm

TAB280 | round dining table large D150xH76cm