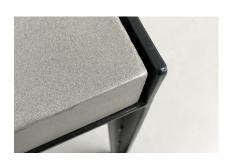

## **MATERIALS**

Top Fibre-reinforced concrete (composite material made of

natural fibres, cement, stone powder)

Legs Powder-coated steel frame

TAB279 | round dining table small D130xH76cm

TAB280 | round dining table large D150xH76cm

## **PROTECTION**

For general maintenance use a damp cloth and mild soap for periodic cleaning. A colourless paraffin wax should be applied every six months to maintain the surface. Repair kits are available for small cracks and chips.