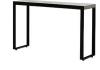

TAB281 | nesting coffee table set-2 sm D65xH35cm lge D81xH47cm

TAB305 | console 140x40xH85cm

papaya