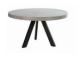

## **MATERIALS**

Top Fibre-reinforced concrete (composite material made of

natural fibres, cement, stone powder)

Legs Powder-coated steel frame

TAB279 | round dining table small D130xH76cm

TAB280 | round dining table large D150xH76cm