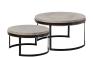

TAB281 | nesting coffee table set-2 sm D65xH35cm lge D81xH47cm

TAB305 | console 140x40xH85cm

papaya