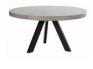

## **MATERIALS**

Top Fibre-reinforced concrete (composite material made of

natural fibres, cement, stone powder)

Legs Powder-coated steel frame

TAB279 | round dining table small D130xH76cm

TAB280 | round dining table large D150xH76cm