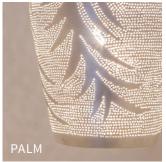

# ARABESQUE

LAM381 blossom - sm D26xH48cm

LAM382 blossom - lge D36xH65cm

LAM383 pin - sm D26xH48cm

LAM384 pin - lge D36xH65cm

dome pendant

LAM363 palm - sm D30XH45cm

LAM364 palm - lge D40XH52cm