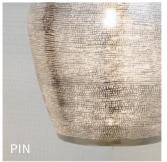

semi sphere pendant

LAM366 pin - lge D40XH52cm

bedouin pendant

lyra pendant

LAM339 pin - med D31XH55cm

LAM340 pin - lge D41XH80cm

LAM341 pin - xlge D56XH103cm

bell pendant

LAM333 pin - med D22XH31cm

LAM336 patterned - med D22XH31cm

LAM243 pin - lge D48xH35cm

istanbul oval pendant

LAM177 pin - sm D30XH35cm

LAM178 pin - med D40xH50cm

LAM179 pin - lge D52xH55cm

LAM182 patterned - sm D30XH35cm