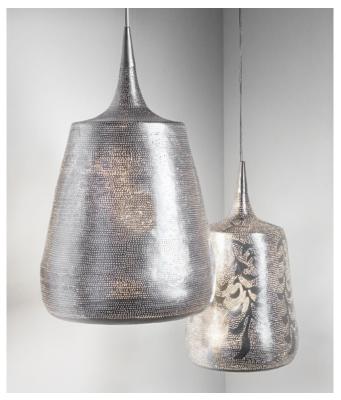

# ARABESQUE

Arabesque lighting pieces are individually handmade by traditional Egyptian artisans. Each one is uniquely crafted from nickel over brass using a hand-hammered technique that results in delicate perforated patterns cast onto the wall.

# ARABESQUE

LAM381 blossom - sm D26xH48cm

LAM382 blossom - lge D36xH65cm

LAM383 pin - sm D26xH48cm

LAM384 pin - lge D36xH65cm

dome pendant

LAM363 palm - sm D30XH45cm

LAM364 palm - lge D40XH52cm