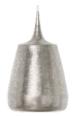

# ARABESQUE

Arabesque lighting pieces are individually handmade by traditional Egyptian artisans. Each one is uniquely crafted from nickel over brass using a hand-hammered technique that results in delicate perforated patterns cast onto the wall.

# ARABESQUE

LAM381 blossom - sm D26xH48cm

LAM382 blossom - lge D36xH65cm

LAM383 pin - sm D26xH48cm

LAM384 pin - lge D36xH65cm

dome pendant

LAM363 palm - sm D30XH45cm

LAM364 palm - lge D40XH52cm