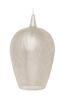

# ARABESQUE

Arabesque lighting pieces are individually handmade by traditional Egyptian artisans. Each one is uniquely crafted from nickel over brass using a hand-hammered technique that results in delicate perforated patterns cast onto the wall.

# ARABESQUE

LAM381 blossom - sm D26xH48cm

LAM382 blossom - lge D36xH65cm

LAM383 pin - sm D26xH48cm

LAM384 pin - lge D36xH65cm

dome pendant

LAM363 palm - sm D30XH45cm

LAM364 palm - lge D40XH52cm