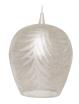

# ARABESQUE

Arabesque lighting pieces are individually handmade by traditional Egyptian artisans. Each one is uniquely crafted from nickel over brass using a hand-hammered technique that results in delicate perforated patterns cast onto the wall.

LAM333 pin - med D22XH31cm

LAM336 patterned - med D22XH31cm

LAM243 pin - lge D48xH35cm

istanbul oval pendant

LAM177 pin - sm D30XH35cm

LAM178 pin - med D40xH50cm

LAM179 pin - lge D52xH55cm

LAM182 patterned - sm D30XH35cm

LAM183 patterned - med D40xH50cm

LAM184 patterned - lge D52xH55cm

istanbul oval table lamp

LAM175 pin - sm D30XH35cm

LAM176 pin - lge D40xH50cm

LAM181 patterned - lge D40xH50cm

LAM385 palm - round D30XH30cm