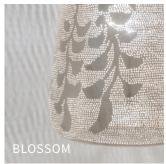

# ARABESQUE

LAM381 blossom - sm D26xH48cm

LAM382 blossom - lge D36xH65cm

LAM383 pin - sm D26xH48cm

LAM384 pin - lge D36xH65cm

dome pendant

LAM363 palm - sm D30XH45cm

LAM364 palm - lge D40XH52cm