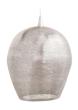

# ARABESQUE

Arabesque lighting pieces are individually handmade by traditional Egyptian artisans. Each one is uniquely crafted from nickel over brass using a hand-hammered technique that results in delicate perforated patterns cast onto the wall.

semi sphere pendant

LAM366 pin - lge D40XH52cm

bedouin pendant

lyra pendant

LAM339 pin - med D31XH55cm

LAM340 pin - lge D41XH80cm

LAM341 pin - xlge D56XH103cm

bell pendant