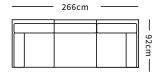

## create your ideal configuration to suit your space

1x extension seat + 2x corner seats

2x extension seats + 1x corner seats + coffee table + ottoman

4x extension seats + 2x corner seats + ottoman