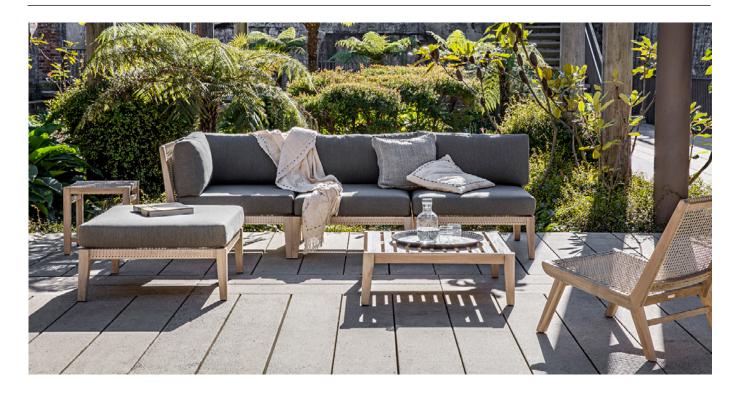

# ISLAND

## create your ideal configuration to suit your space

1x extension seat + 2x corner seats

2x extension seats + 1x corner seats + coffee table + ottoman

4x extension seats + 2x corner seats + ottoman