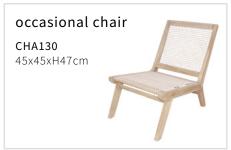

## ISLAND

#### **MATERIALS**

The Island collection is handmade in Indonesia and is suitable for outdoors.

FRAME Solid teak with polypropylene woven rope.

FABRIC 100% Olefin fabric which is a synthetic weather resistant fabric.