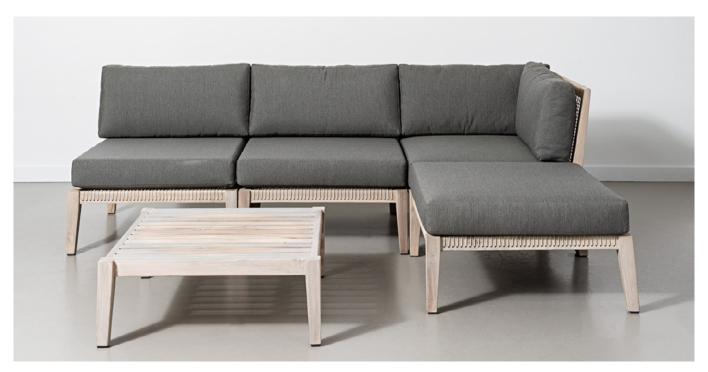

# ISLAND

## create your ideal configuration to suit your space

1x extension seat + 2x corner seats

2x extension seats + 1x corner seats + coffee table + ottoman

4x extension seats + 2x corner seats + ottoman