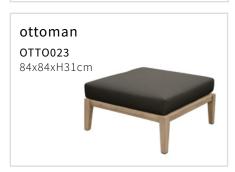

## ISLAND

#### **MATERIALS**

The Island collection is handmade in Indonesia and is suitable for outdoors.

FRAME Solid teak with polypropylene woven rope.

FABRIC 100% Olefin fabric which is a synthetic weather resistant fabric.

## create your ideal configuration to suit your space

1x extension seat + 2x corner seats

2x extension seats + 1x corner seats + coffee table + ottoman

4x extension seats + 2x corner seats + ottoman