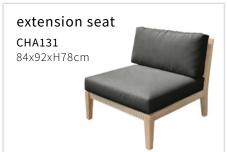

## ISLAND

#### **MATERIALS**

The Island collection is handmade in Indonesia and is suitable for outdoors.

FRAME Solid teak with polypropylene woven rope.

FABRIC 100% Olefin fabric which is a synthetic weather resistant fabric.

## create your ideal configuration to suit your space

1x extension seat + 2x corner seats

2x extension seats + 1x corner seats + coffee table + ottoman

4x extension seats + 2x corner seats + ottoman