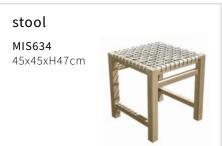

## ISLAND

#### **MATERIALS**

The Island collection is handmade in Indonesia and is suitable for outdoors.

FRAME Solid teak with polypropylene woven rope.

FABRIC 100% Olefin fabric which is a synthetic weather resistant fabric.