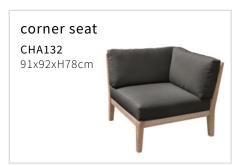

## create your ideal configuration to suit your space

1x extension seat + 2x corner seats

2x extension seats + 1x corner seats + coffee table + ottoman

4x extension seats + 2x corner seats + ottoman