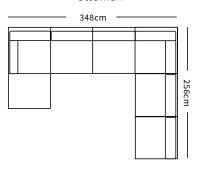

## create your ideal configuration to suit your space

1x extension seat + 2x corner seats

2x extension seats + 1x corner seats + coffee table + ottoman

4x extension seats + 2x corner seats + ottoman