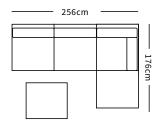

## create your ideal configuration to suit your space

1x extension seat + 2x corner seats

2x extension seats + 1x corner seats + coffee table + ottoman

4x extension seats + 2x corner seats + ottoman