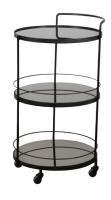

# PRODUCT CARE

Wipe mirror surface with glass cleaner and soft cloth.

bronze

charcoal

clear

TAB293 rectangular bar cart – charcoal 46x75xH93cm

TAB294 round bar cart – charcoal 49xH43cm

TAB292 rectangle nesting coffee table – charcoal 40x40xH40cm 85x45xH45cm 40x40xH40cm