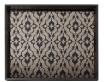

small 46x36xH4cm

TRA084 mirrored indigo ikat

TRA090 heavy aged mirror bronze

TRA103 glass gold dotted line

TRA113 glass silver dots

TRA091 heavy aged mirror mist w beaded detail

large 61x46xH5cm

TRA092 mirrored mist w multi beads