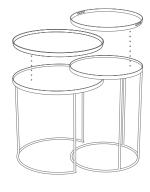

TAB204 nesting side table set – bronze sm D43xH56cm lge D56xH69cm

TAB205 nesting side table set – charcoal sm D43xH56cm lge D56xH69cm

TAB285 nesting side table set – clear sm D43xH56cm lge D56xH69cm

TAB203 nesting coffee table set – bronze sm D61xH35cm lge D91xH40cm

TAB199
nesting coffee table set – charcoal
sm D61xH35cm
lge D91xH40cm

TAB266
nesting coffee table set – clear
sm D61xH35cm
lge D91xH40cm

TAB230b/TAB230c square side table bronze/charcoal 31x31xH41cm

TAB233 console bronze top 122x36xH81cm