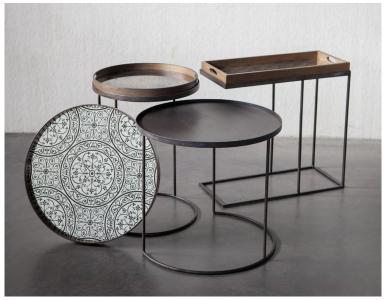

TAB231 nesting coffee table set-2 small D48xH37cm large D61xH43cm

TAB287 nesting side table set-2 small D49xH66cm large D62xH57cm

TAB288 xlarge round tray coffee table D93xH38cm

TAB197 rectangular tray stand 70x32xH63cm

TAB254
rectangular nesting stand set-2
sm 46x36xH31cm
lge 61x46xH38cm