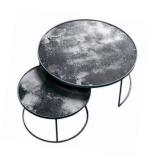

TAB204 nesting side table set – bronze sm D43xH56cm lge D56xH69cm

TAB205 nesting side table set – charcoal sm D43xH56cm lge D56xH69cm

TAB285 nesting side table set – clear sm D43xH56cm lge D56xH69cm

TAB203 nesting coffee table set – bronze sm D61xH35cm lge D91xH40cm

TAB199
nesting coffee table set – charcoal
sm D61xH35cm
lge D91xH40cm

TAB266
nesting coffee table set – clear
sm D61xH35cm
lge D91xH40cm

TAB230b/TAB230c square side table bronze/charcoal 31x31xH41cm

TAB233 console bronze top 122x36xH81cm

### MATERIALS

5mm heavy aged mirror top with wooden rim on a metal frame

# PRODUCT CARE

Wipe mirror surface with glass cleaner and soft cloth.

bronze

charcoal

clear

TAB293 rectangular bar cart – charcoal 46x75xH93cm

TAB294 round bar cart – charcoal 49xH43cm

TAB292 rectangle nesting coffee table – charcoal 40x40xH40cm 85x45xH45cm 40x40xH40cm