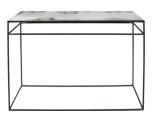

### MATERIALS

5mm heavy aged mirror top with wooden rim on a metal frame

# PRODUCT CARE

Wipe mirror surface with glass cleaner and soft cloth.

bronze

charcoal

clear

TAB293 rectangular bar cart – charcoal 46x75xH93cm

TAB294 round bar cart – charcoal 49xH43cm

TAB292 rectangle nesting coffee table – charcoal 40x40xH40cm 85x45xH45cm 40x40xH40cm