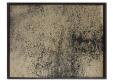

TRA093 heavy aged mirror bronze

TRA114 glass sienna layered dots

TRA104 glass gold and blue halos

narrow 68x31xH4cm

TRA088 heavy aged mirror – frost

TRA071 mirrored gate

TRA070 timber tile