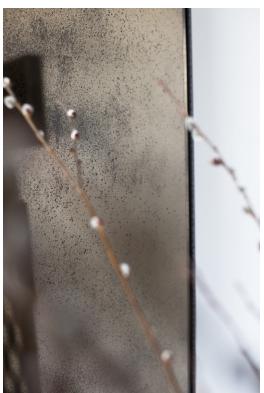

### MATERIALS

5mm heavy aged mirror top with wooden rim on a metal frame

# PRODUCT CARE

Wipe mirror surface with glass cleaner and soft cloth.

bronze

charcoal

clear

TAB293 rectangular bar cart – charcoal 46x75xH93cm

TAB294 round bar cart – charcoal 49xH43cm

TAB292 rectangle nesting coffee table – charcoal 40x40xH40cm 85x45xH45cm 40x40xH40cm