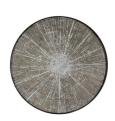

MIR144 heavy aged mirror bronze small D48xH3cm

MIR145 heavy aged mirror bronze medium D61xH3cm

MIR146 heavy aged mirror bronze large D92xH3cm

MIS559 aluminium hanger H13xW5cm

MIS560 overhanger H22xW8cm