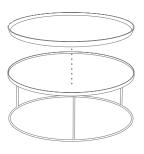

TAB199
nesting coffee table set – charcoal
sm D61xH35cm
lge D91xH40cm

TAB266
nesting coffee table set – clear
sm D61xH35cm
lge D91xH40cm

TAB230b/TAB230c square side table bronze/charcoal 31x31xH41cm

TAB233 console bronze top 122x36xH81cm

TAB289 console clear top 122x36xH81cm

### MATERIALS

5mm heavy aged mirror top with wooden rim on a metal frame