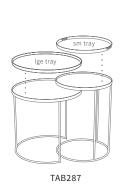

TAB231 nesting coffee table set-2 small D48xH37cm large D61xH43cm

TAB287 nesting side table set-2 small D49xH66cm large D62xH57cm

TAB288 xlarge round tray coffee table D93xH38cm

TAB197 rectangular tray stand 70x32xH63cm