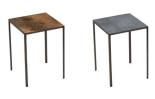

TAB199
nesting coffee table set – charcoal
sm D61xH35cm
lge D91xH40cm

TAB266
nesting coffee table set – clear
sm D61xH35cm
lge D91xH40cm

TAB230b/TAB230c square side table bronze/charcoal 31x31xH41cm

TAB233 console bronze top 122x36xH81cm

#### MATERIALS

Meranti plywood with a metal frame

## PRODUCT CARE

Dust regularly using a soft dry cloth. For a more thorough cleaning on metal, use mild soap and warm water. Rinse with clean water and wipe dry. Do NOT use steel wool, sandpaper, mineral acid, bleach, or chlorine cleaners on metal surfaces.