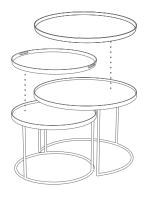

TAB231 nesting coffee table set-2 small D48xH37cm large D61xH43cm

TAB287 nesting side table set-2 small D49xH66cm large D62xH57cm

TAB288 xlarge round tray coffee table D93xH38cm

TAB197 rectangular tray stand 70x32xH63cm

TAB254
rectangular nesting stand set-2
sm 46x36xH31cm
lge 61x46xH38cm