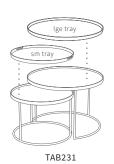

TAB231 nesting coffee table set-2 small D48xH37cm large D61xH43cm

TAB287 nesting side table set-2 small D49xH66cm large D62xH57cm

TAB288 xlarge round tray coffee table D93xH38cm

TAB197 rectangular tray stand 70x32xH63cm