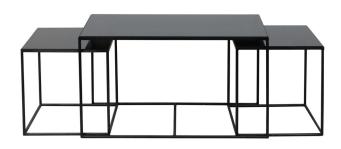

TAB204 nesting side table set – bronze sm D43xH56cm lge D56xH69cm

TAB205 nesting side table set – charcoal sm D43xH56cm lge D56xH69cm

TAB285 nesting side table set – clear sm D43xH56cm lge D56xH69cm

TAB203 nesting coffee table set – bronze sm D61xH35cm lge D91xH40cm

TAB199
nesting coffee table set – charcoal
sm D61xH35cm
lge D91xH40cm

TAB266
nesting coffee table set – clear
sm D61xH35cm
lge D91xH40cm

TAB230b/TAB230c square side table bronze/charcoal 31x31xH41cm

TAB233 console bronze top 122x36xH81cm