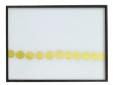

glass umbrellas

glass blue halos glass connected dots

large D61xH4cm

TRA067

TRA074 mirrored birds of paradise

TRA083 timber black Marrakesh

TRA095 timber white Marrakesh

mirrored Moroccan frost