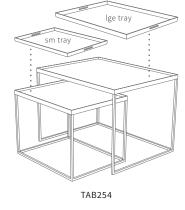

oasters to prevent hot surfaces from leaving marks on the wooden trays. Use a dry soft cloth for general dusting. Use furniture polish with a soft cloth on timber trays and clean glass surfaces with a non abrasive glass cleaner. Do not use any steel wool or sandpaper, mineral acids, bleaches or chlorine cleansers on any of the surfaces.

small 46x36xH4cm



TRA084 mirrored indigo ikat



TRA090 heavy aged mirror bronze



TRA103 glass gold dotted line



TRA113 glass silver dots



TRA091 heavy aged mirror mist w beaded detail

large 61x46xH5cm



TRA092 mirrored mist w multi beads



TRA093 heavy aged mirror bronze



TRA114 glass sienna layered dots



TRA104 glass gold and blue halos

narrow 68x31xH4cm



TRA088 heavy aged mirror – frost



TRA071 mirrored gate



TRA070 timber tile





## MATERIALS

Timber trays Mirrored trays Meranti plywood, solid oak rim Clear or mirrored glass on a meranti plywood base, solid oak rim

#### PRODUCT CARE

Our wooden trays are varnished with water-based top coat to repel common substance and fluids, such as coffee, tea, and wine. However, the protective coat is no foolproof guarantee against stains. We recommend removing spills immediately to prevent staining. Always use coasters to prevent hot surfaces from leaving marks on the wooden trays.

Use a dry soft cloth for general dusting. Use furniture polish with a soft cloth on timber trays and clean glass surfaces with a non abrasive glass cleaner. For all metal parts use mild soap and warm water, rinse with clean water and wipe dry. Do not use any steel wool or sandpaper, mineral acid