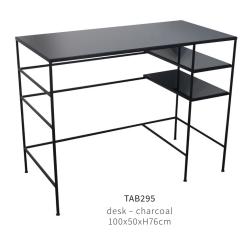

TAB290 side table – charcoal 40x40xH45cm

TAB291 side table – charcoal 40x40xH60cm