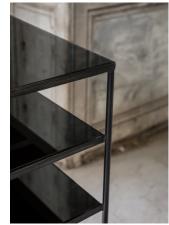

TAB290 side table – charcoal 40x40xH45cm

TAB291 side table – charcoal 40x40xH60cm