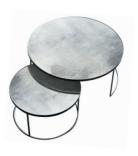

TAB204 nesting side table set – bronze sm D43xH56cm lge D56xH69cm

TAB205 nesting side table set – charcoal sm D43xH56cm lge D56xH69cm

TAB285 nesting side table set – clear sm D43xH56cm lge D56xH69cm

TAB203 nesting coffee table set – bronze sm D61xH35cm lge D91xH40cm

TAB199
nesting coffee table set – charcoal
sm D61xH35cm
lge D91xH40cm

TAB266
nesting coffee table set – clear
sm D61xH35cm
lge D91xH40cm

TAB230b/TAB230c square side table bronze/charcoal 31x31xH41cm

TAB233 console bronze top 122x36xH81cm

### MATERIALS

5mm heavy aged mirror top with wooden rim on a metal frame

# PRODUCT CARE

Wipe mirror surface with glass cleaner and soft cloth.

bronze

charcoal

clear

TAB293 rectangular bar cart – charcoal 46x75xH93cm

TAB294 round bar cart – charcoal 49xH43cm

TAB292 rectangle nesting coffee table – charcoal 40x40xH40cm 85x45xH45cm 40x40xH40cm