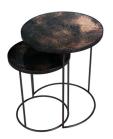

TAB204 nesting side table set – bronze sm D43xH56cm lge D56xH69cm

TAB205 nesting side table set – charcoal sm D43xH56cm lge D56xH69cm

TAB285 nesting side table set – clear sm D43xH56cm lge D56xH69cm

TAB203 nesting coffee table set – bronze sm D61xH35cm lge D91xH40cm

TAB199
nesting coffee table set – charcoal
sm D61xH35cm
lge D91xH40cm

TAB266
nesting coffee table set – clear
sm D61xH35cm
lge D91xH40cm

TAB230b/TAB230c square side table bronze/charcoal 31x31xH41cm

TAB233 console bronze top 122x36xH81cm