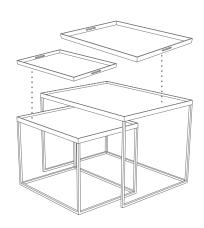

TAB231 nesting coffee table set-2 small D48xH37cm large D61xH43cm

TAB287 nesting side table set-2 small D49xH66cm large D62xH57cm

TAB288 xlarge round tray coffee table D93xH38cm

TAB197 rectangular tray stand 70x32xH63cm