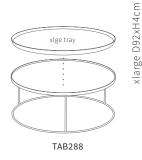

TAB231 nesting coffee table set-2 small D48xH37cm large D61xH43cm

TAB287 nesting side table set-2 small D49xH66cm large D62xH57cm

TAB288 xlarge round tray coffee table D93xH38cm

TAB197 rectangular tray stand 70x32xH63cm