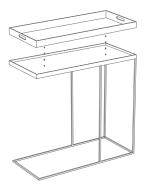

TAB290 side table – charcoal 40x40xH45cm

TAB291 side table – charcoal 40x40xH60cm

### MATERIALS

Charcoal mirror with metal frame