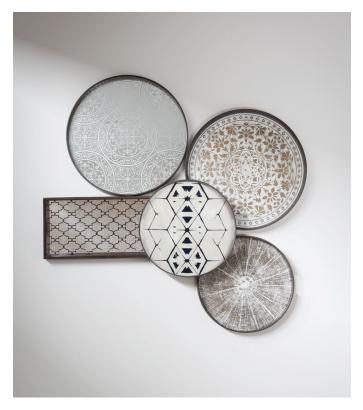

Combining functionality and art. The hand-finished mirrors and trays are all one-of-a-kind, and flexibly designed to be used as stand-alone pieces, or alternatively with a wall hanger (either flush to the wall or overlapping) to create your own art piece (as shown above).