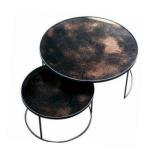

TAB204 nesting side table set – bronze sm D43xH56cm lge D56xH69cm

TAB205 nesting side table set – charcoal sm D43xH56cm lge D56xH69cm

TAB285 nesting side table set – clear sm D43xH56cm lge D56xH69cm

TAB203 nesting coffee table set – bronze sm D61xH35cm lge D91xH40cm

TAB199
nesting coffee table set – charcoal
sm D61xH35cm
lge D91xH40cm

TAB266
nesting coffee table set – clear
sm D61xH35cm
lge D91xH40cm

TAB230b/TAB230c square side table bronze/charcoal 31x31xH41cm

TAB233 console bronze top 122x36xH81cm