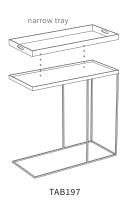

TAB231 nesting coffee table set-2 small D48xH37cm large D61xH43cm

TAB287 nesting side table set-2 small D49xH66cm large D62xH57cm

TAB288 xlarge round tray coffee table D93xH38cm

TAB197 rectangular tray stand 70x32xH63cm