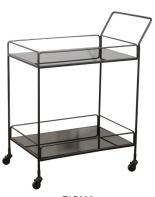

# PRODUCT CARE

Wipe mirror surface with glass cleaner and soft cloth.

bronze

charcoal

clear

TAB293 rectangular bar cart – charcoal 46x75xH93cm

TAB294 round bar cart – charcoal 49xH43cm

TAB292 rectangle nesting coffee table – charcoal 40x40xH40cm 85x45xH45cm 40x40xH40cm