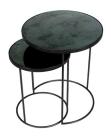

TAB199
nesting coffee table set – charcoal
sm D61xH35cm
lge D91xH40cm

TAB266
nesting coffee table set – clear
sm D61xH35cm
lge D91xH40cm

TAB230b/TAB230c square side table bronze/charcoal 31x31xH41cm

TAB233 console bronze top 122x36xH81cm

TAB289 console clear top 122x36xH81cm