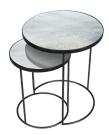

TAB199
nesting coffee table set – charcoal
sm D61xH35cm
lge D91xH40cm

TAB266
nesting coffee table set – clear
sm D61xH35cm
lge D91xH40cm

TAB230b/TAB230c square side table bronze/charcoal 31x31xH41cm

TAB233 console bronze top 122x36xH81cm

TAB289 console clear top 122x36xH81cm