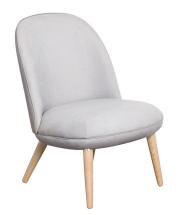

## COAL

CH146d | dove occasional chair 60x75xH79cm | seat height 42cm

## MATERIALS

Fabric

Frame

dove 100% polyester | 40,000 martindale rubs Solid ash legs with raw finish (one coat of clear matte lacque to seal