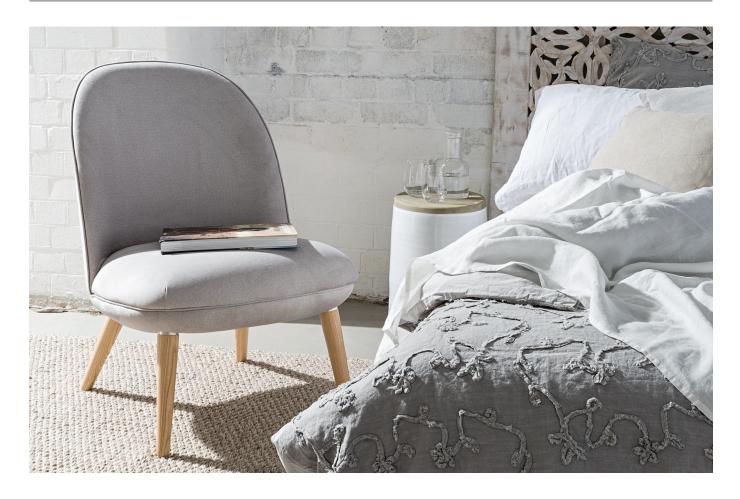

## COAL

CH146d | dove occasional chair 60x75xH79cm | seat height 42cm

## MATERIALS

Fabric

Frame

dove 100% polyester | 40,000 martindale rubs Solid ash legs with raw finish (one coat of clear matte lacque to seal