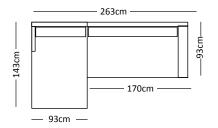

# POSITANO

two piece modular L263xD143xH91cm

three piece modular W313xD236xH91cm

three piece available in pebble only