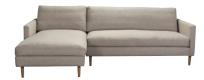

# POSITANO

two piece modular L263xD143xH91cm

three piece modular W313xD236xH91cm

three piece available in pebble only

# POSITANO

left-facing two piece

left-facing three piece

right-facing two piece

right-facing three piece