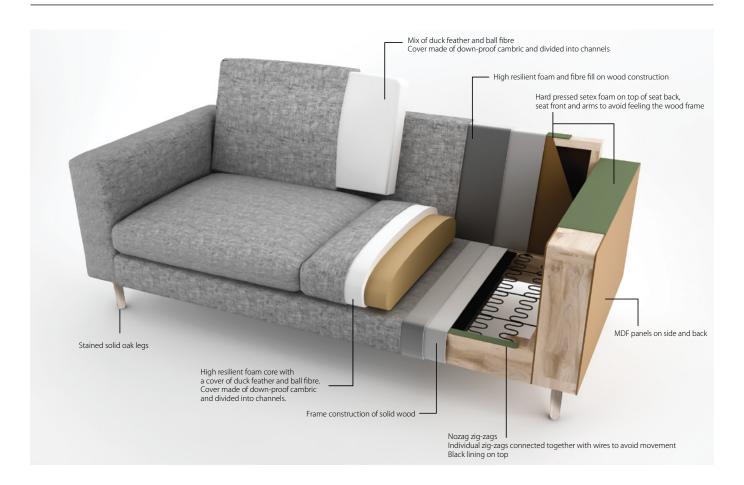

#### **MATERIALS**

Seat

Back

Fabric pebble - 70% polyester | 30% cotton

35,000 Martindale rubs

natural - 65% polyester | 27% viscose | 8% linen

100,000 martindale rubs

Frame Solid oak legs with a timber frame surrounded by a foam &

fibre mix with springs for added comfort and longevity High-density foam topped with duck feather and fibre mix Duck feather mixed with ball-fibre wrapped in down-

proof cambric and divided internally in channels to keep

feathering even