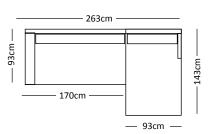

# POSITANO

two piece modular L263xD143xH91cm

three piece modular W313xD236xH91cm

three piece available in pebble only

# POSITANO

left-facing two piece

left-facing three piece

right-facing two piece

right-facing three piece