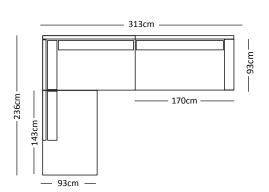

# POSITANO

two piece modular L263xD143xH91cm

three piece modular W313xD236xH91cm

three piece available in pebble only

# POSITANO

left-facing two piece

left-facing three piece

right-facing two piece

right-facing three piece