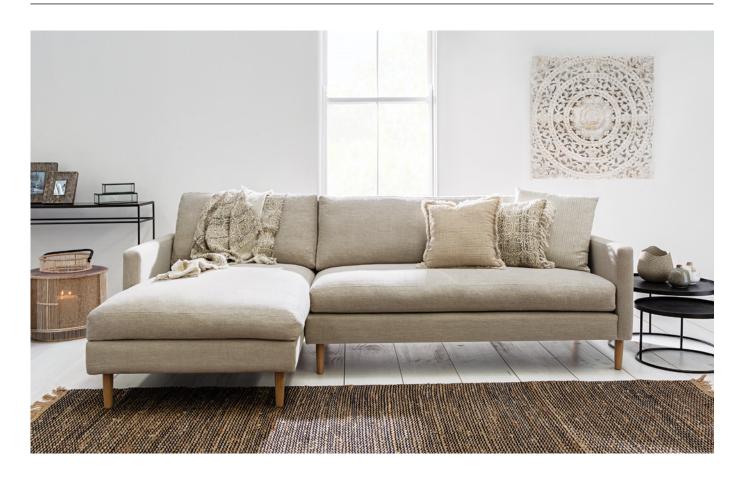

# POSITANO

two piece modular L263xD143xH91cm

three piece modular W313xD236xH91cm

three piece available in pebble only

# POSITANO

left-facing two piece

left-facing three piece

right-facing two piece

right-facing three piece