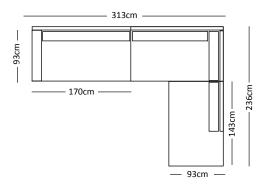

# POSITANO

two piece modular L263xD143xH91cm

three piece modular W313xD236xH91cm

three piece available in pebble only

# POSITANO

left-facing two piece

left-facing three piece

right-facing two piece

right-facing three piece