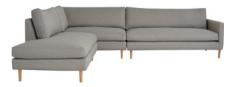

# POSITANO

two piece modular L263xD143xH91cm

three piece modular W313xD236xH91cm

three piece available in pebble only

# POSITANO

left-facing two piece

left-facing three piece

right-facing two piece

right-facing three piece