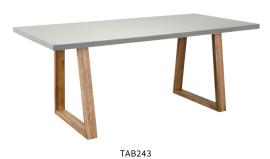

## table

| ITEM NO. | ITEM             | DIMENSIONS    |
|----------|------------------|---------------|
| TAB242   | dining table sm  | 180x90xH76cm  |
| TAB243   | dining table lge | 225x100xH76cm |
| BEN007   | bench            | 160x40xH45cm  |

## **MATERIALS**

Top Reconstituted natural stone top (composite material of reconstituted stone, river and lava sand in a resin base).

Legs Hand-finished solid acacia wood.