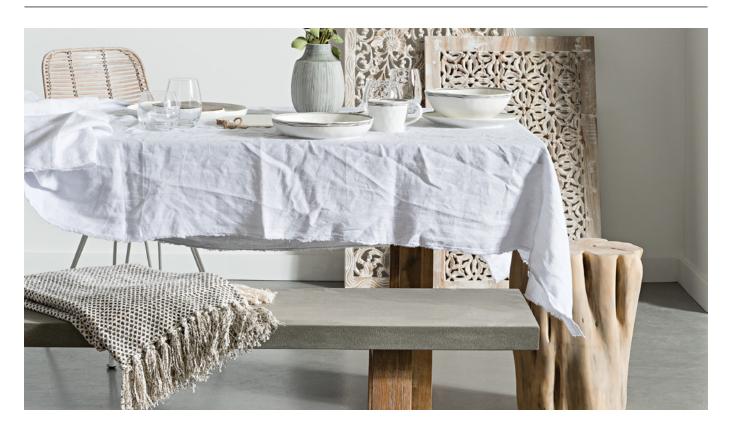

## OSLO

## table

| ITEM NO. | ITEM             | DIMENSIONS    |
|----------|------------------|---------------|
| TAB242   | dining table sm  | 180x90xH76cm  |
| TAB243   | dining table lge | 225x100xH76cm |
| BEN007   | bench            | 160x40xH45cm  |

## **MATERIALS**

Top Reconstituted natural stone top (composite material of reconstituted stone, river and lava sand in a resin base).

Legs Hand-finished solid acacia wood.