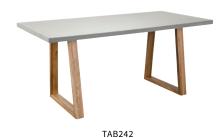

## table

| ITEM NO. | ITEM             | DIMENSIONS    |
|----------|------------------|---------------|
| TAB242   | dining table sm  | 180x90xH76cm  |
| TAB243   | dining table lge | 225x100xH76cm |
| BEN007   | bench            | 160x40xH45cm  |

## **MATERIALS**

Top Reconstituted natural stone top (composite material of reconstituted stone, river and lava sand in a resin base).

Legs Hand-finished solid acacia wood.