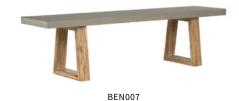

## table

| ITEM NO. | ITEM             | DIMENSIONS    |
|----------|------------------|---------------|
| TAB242   | dining table sm  | 180x90xH76cm  |
| TAB243   | dining table lge | 225x100xH76cm |
| BEN007   | bench            | 160x40xH45cm  |

## **MATERIALS**

Top Reconstituted natural stone top (composite material of reconstituted stone, river and lava sand in a resin base).

Legs Hand-finished solid acacia wood.