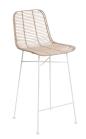

## PARKER

dining chairs

CHA121 natural 59x45xH83cm

seat height approx. 47cm

bar stools

CHA123 natural 43x48xH87cm

seat height approx. 72.5cm

CHA127 whitewash 57x45xH88cm

seat height approx. 47cm

CHA122 pale honey 53x43xH85cm

seat height approx. 49.5cm

CHA141 black 53x43xH85cm

seat height approx. 49.5cm

Rattan and wrought iron - fully assembled