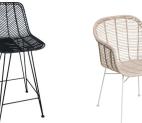

## PARKER

dining chairs

CHA121 natural 59x45xH83cm

seat height approx. 47cm

bar stools

CHA123 natural 43x48xH87cm

seat height approx. 72.5cm

CHA127 whitewash 57x45xH88cm

## occasional chairs

CHA128 whitewash 58x58xH80cm

seat height approx. 43.5cm

CHA120 pale honey 71x67xH78cm

seat height approx. 39cm

CHA129 whitewash51x42xH102cm

seat height approx. 72.5cm

CHA143 pale honey 54x43xH102cm