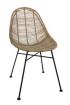

## occasional chairs

CHA128 whitewash 58x58xH80cm

seat height approx. 43.5cm

CHA120 pale honey 71x67xH78cm

seat height approx. 39cm

CHA129 whitewash51x42xH102cm

seat height approx. 72.5cm

CHA143 pale honey 54x43xH102cm