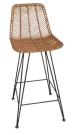

## occasional chairs

CHA128 whitewash 58x58xH80cm

seat height approx. 43.5cm

CHA120 pale honey 71x67xH78cm

seat height approx. 39cm

CHA129 whitewash51x42xH102cm

seat height approx. 72.5cm

CHA143 pale honey 54x43xH102cm

seat height approx. 72.5cm

CHA142 black 54x43xH102cm

seat height approx. 72.5cm