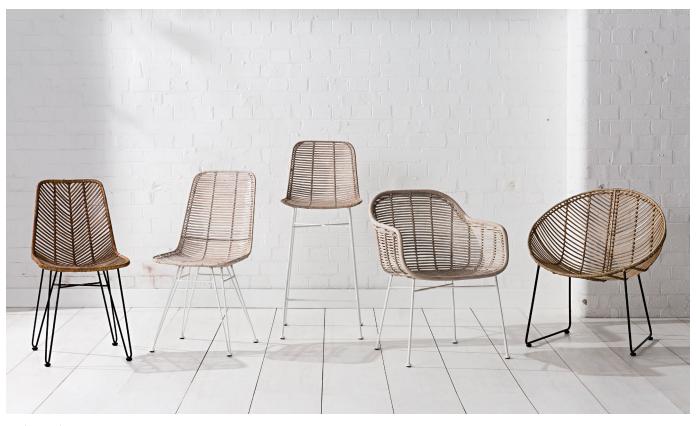

## PARKER

dining chairs

CHA121 natural 59x45xH83cm

seat height approx. 47cm

bar stools

CHA123 natural 43x48xH87cm

seat height approx. 72.5cm

CHA127 whitewash 57x45xH88cm

seat height approx. 47cm

CHA122 pale honey 53x43xH85cm

seat height approx. 49.5cm

CHA141 black 53x43xH85cm

seat height approx. 49.5cm

Rattan and wrought iron - fully assembled

## occasional chairs

CHA128 whitewash 58x58xH80cm

seat height approx. 43.5cm

CHA120 pale honey 71x67xH78cm

seat height approx. 39cm

CHA129 whitewash51x42xH102cm

seat height approx. 72.5cm

CHA143 pale honey 54x43xH102cm

seat height approx. 72.5cm

CHA142 black 54x43xH102cm

seat height approx. 72.5cm