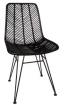

seat height approx. 47cm

CHA122 pale honey 53x43xH85cm

seat height approx. 49.5cm

CHA141 black 53x43xH85cm

seat height approx. 49.5cm

Rattan and wrought iron - fully assembled