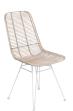

## PARKER

dining chairs

CHA121 natural 59x45xH83cm

seat height approx. 47cm

bar stools

CHA123 natural 43x48xH87cm

seat height approx. 72.5cm

CHA127 whitewash 57x45xH88cm

seat height approx. 47cm

CHA122 pale honey 53x43xH85cm

seat height approx. 49.5cm

CHA141 black 53x43xH85cm

seat height approx. 49.5cm

Rattan and wrought iron - fully assembled