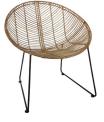

## occasional chairs

CHA128 whitewash 58x58xH80cm

seat height approx. 43.5cm

CHA120 pale honey 71x67xH78cm

seat height approx. 39cm

CHA129 whitewash51x42xH102cm

seat height approx. 72.5cm

CHA143 pale honey 54x43xH102cm

seat height approx. 72.5cm

CHA142 black 54x43xH102cm

seat height approx. 72.5cm