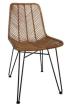

## PARKER

dining chairs

CHA121 natural 59x45xH83cm

seat height approx. 47cm

bar stools

CHA123 natural 43x48xH87cm

seat height approx. 72.5cm

CHA127 whitewash 57x45xH88cm

seat height approx. 47cm

CHA122 pale honey 53x43xH85cm

seat height approx. 49.5cm

CHA141 black 53x43xH85cm

seat height approx. 49.5cm

Rattan and wrought iron - fully assembled