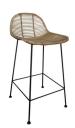

## PARKER

dining chairs

CHA121 natural 59x45xH83cm

seat height approx. 47cm

bar stools

CHA123 natural 43x48xH87cm

seat height approx. 72.5cm

CHA127 whitewash 57x45xH88cm