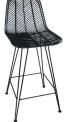

seat height approx. 47cm

CHA122 pale honey 53x43xH85cm

seat height approx. 49.5cm

CHA141 black 53x43xH85cm

seat height approx. 49.5cm

Rattan and wrought iron - fully assembled

seat height approx. 72.5cm

CHA142 black 54x43xH102cm

seat height approx. 72.5cm