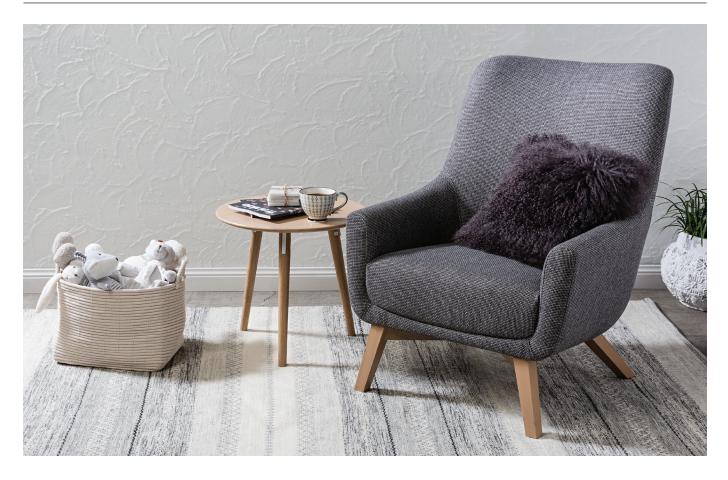

## LOTTE

CHA111t tweed W74xD84xH96cm \$1,695 frame: solid pine timber frame, supported by high density foam, supported with springs for additional comfort & longevity legs: solid oak legs

fabric100% polyester 100,000 Martindale rubs.

seat and back: high density foam topped with fibre wrap for comfort
product care

Cover is fixed. Professional clean only.