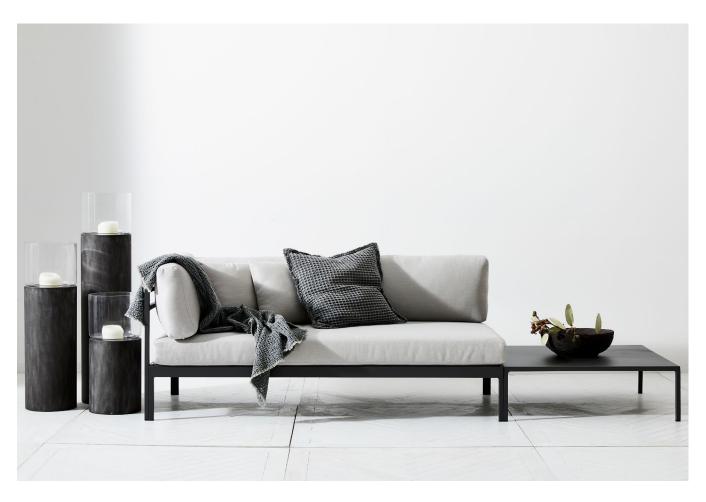

#### LOU146 | 2 PIECE SET

sofa | 160x80xH71cm + table | 80x80xH25cm

includes sofa, 4 back/side cushions, 2 x arms, 2 x scatter cushions & coffee table

### ONE SET

arm/back rests are removable to create your own unique piece