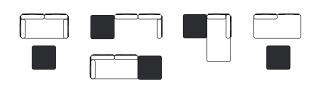

# Suggested configurations

### ONE SET

arm/back rests are removable to create your own unique piece