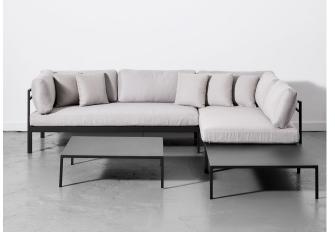

#### LOU146 | 2 PIECE SET

sofa | 160x80xH71cm + table | 80x80xH25cm

includes sofa, 4 back/side cushions, 2 x arms, 2 x scatter cushions & coffee table