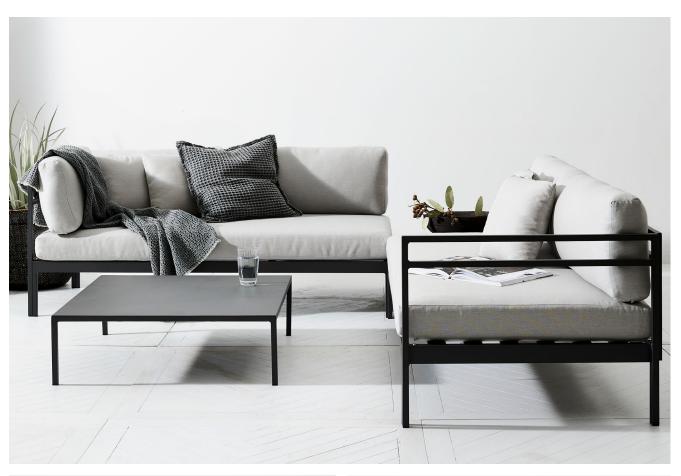

#### LOU146 | 2 PIECE SET

sofa | 160x80xH71cm + table | 80x80xH25cm

includes sofa, 4 back/side cushions, 2 x arms, 2 x scatter cushions & coffee table

some assembly required

### ONE SET

arm/back rests are removable to create your own unique piece