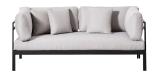

#### LOU146 | 2 PIECE SET

sofa | 160x80xH71cm + table | 80x80xH25cm

includes sofa, 4 back/side cushions, 2 x arms, 2 x scatter cushions & coffee table