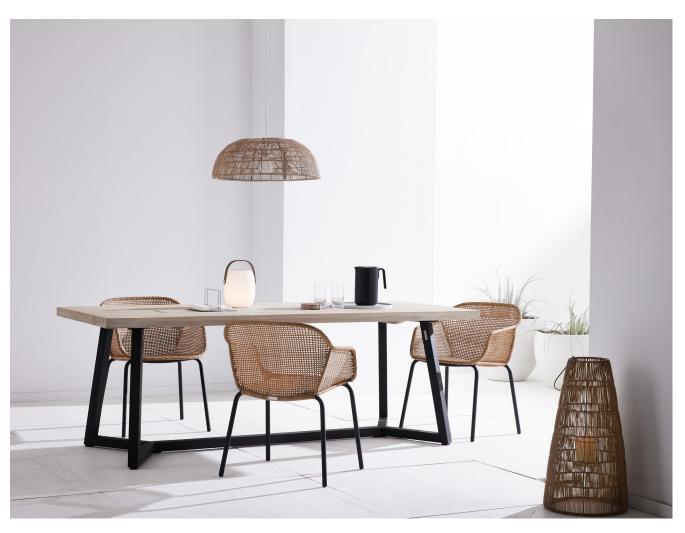

SEAT: Synthetic ECOLENE® wicker LEGS: Powder-coated aluminum

## DESIGNED FOR OUTDOORS

ECOLENE® is a lightweight outdoor weave made from High Density Polyethylene known for its durability, UV resistance and easy maintenance.