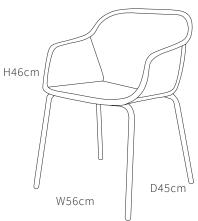

SEAT: Synthetic ECOLENE® wicker LEGS: Powder-coated aluminum



## **PRODUCT** CARE

Use a mild soap and a damp cloth to wipe the surface of the wicker every three months or as required. Use a soft nylon brush or low-pressure hose to clean in between the weaving.

For aluminum legs, gently clean with water and a mild liquid detergent to remove any dirt or splashes. Wipe down with a soft microfibre cloth or sponge and ensure the aluminum is dry to avoid water spots.

Do not use harsh chemicals or abrasive cleaning agents. If in close proximity to the sea, rinse frequently to remove corrosive sea spray.

## CARE

PREVENTATIVE Allow wicker to thoroughly dry once wet as mould will develop if it remains damp. Apply Sure Seal Tile and Grout sealer or similar to aluminum. Follow instructions