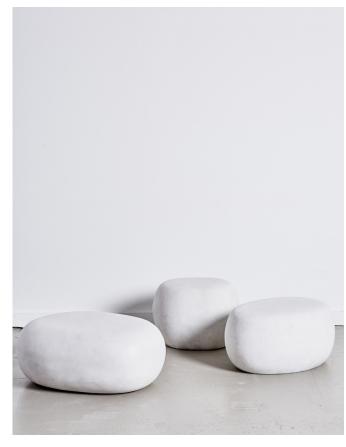

sm 50x50xH35cm

FINISH: CEMENT MATERIAL: Magnesium oxide cement sealed with a matte lacquer

med 65x50xH30cm

lge 70x60xH28cm

Sure Seal (Grout and Tile) sealer adds some protection to the surface of Danda against water and oil based staining - follow instructions on the can. Spills should always be wiped up immediately.