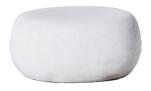

sm 50x50xH35cm

FINISH: CEMENT MATERIAL: Magnesium oxide cement sealed with a matte lacquer

med 65x50xH30cm