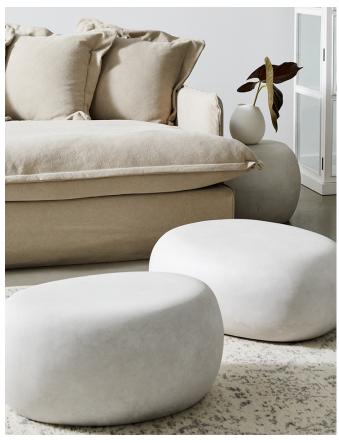

sm 50x50xH35cm

FINISH: CEMENT MATERIAL: Magnesium oxide cement sealed with a matte lacquer

med 65x50xH30cm

lge 70x60xH28cm

Sure Seal (Grout and Tile) sealer adds some protection to the surface of Danda against water and oil based staining - follow instructions on the can. Spills should always be wiped up immediately.