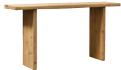

## **VFCCHIO**

TAB3362 | side table 45x45xH50cm

TAB364 | vero coffee table - black 164x52xH30cm

TAB363 | vero coffee table natural 164x52xH30cm

TAB335 | coffee table 160x80xH42cm

TAB334 | console 160x38xH80cm

TAB357 | console

160x38xH80cm