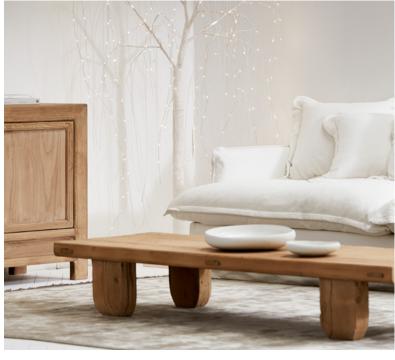

## **VFCCHIO**

TAB3362 | side table 45x45xH50cm

TAB364 | vero coffee table - black 164x52xH30cm

TAB363 | vero coffee table natural 164x52xH30cm

TAB335 | coffee table 160x80xH42cm

TAB334 | console 160x38xH80cm

## **MATERIALS**

VECCHIO is beautifully crafted from solid reclaimed elm wood known for its strength, durability and beautiful grain. Blemishes and knots are all part of the unique, natural beauty of old timber and each furniture piece is unique.