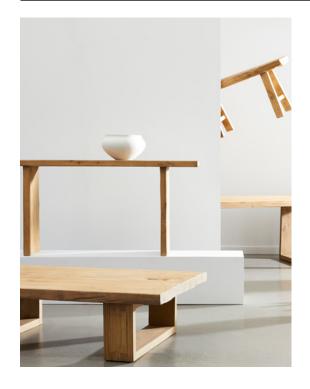

## **VFCCHIO**

TAB3362 | side table 45x45xH50cm

TAB364 | vero coffee table - black 164x52xH30cm

TAB363 | vero coffee table natural 164x52xH30cm

TAB335 | coffee table 160x80xH42cm

TAB334 | console 160x38xH80cm

## **MATERIALS**

VECCHIO is beautifully crafted from solid reclaimed elm wood known for its strength, durability and beautiful grain. Blemishes and knots are all part of the unique, natural beauty of old timber and each furniture piece is unique.