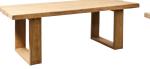

## **VFCCHIO**

TAB3362 | side table 45x45xH50cm

TAB364 | vero coffee table - black 164x52xH30cm

TAB363 | vero coffee table natural 164x52xH30cm

TAB335 | coffee table 160x80xH42cm

TAB334 | console 160x38xH80cm