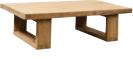

## **VFCCHIO**

TAB3362 | side table 45x45xH50cm

TAB364 | vero coffee table - black 164x52xH30cm

TAB363 | vero coffee table natural 164x52xH30cm

TAB335 | coffee table 160x80xH42cm

TAB334 | console 160x38xH80cm