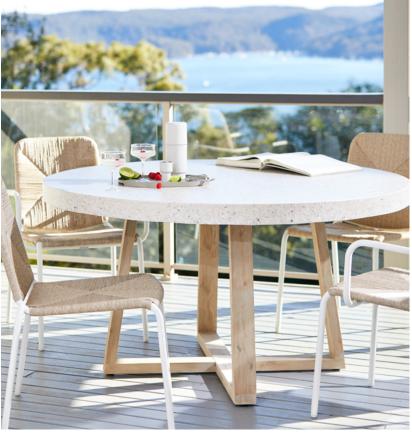

#### DINING TABLE

D140xH76cm | 45kg TAB349

SIDE TABLE

D40xH51cm | 6.5kg TAB347