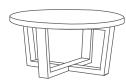

# **DENISON - ROUND**

#### DINING TABLE

D140xH76cm | 45kg TAB349

SIDE TABLE

D40xH51cm | 6.5kg TAB347

#### COFFEE TABLE

D90xH44cm | 18kg TAB348

see the full DENISON collection online

#### **MATERIALS**

Top Terrazzo (composite of various materials including marble,

quartz, granite and glass)

Legs Solid acacia wood