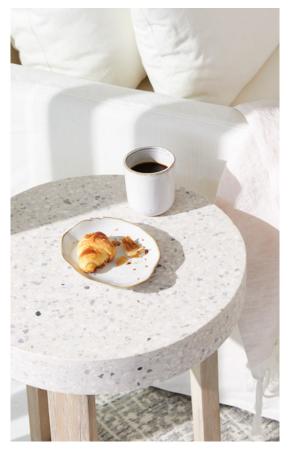

#### DINING TABLE

D140xH76cm | 45kg TAB349

SIDE TABLE

D40xH51cm | 6.5kg TAB347