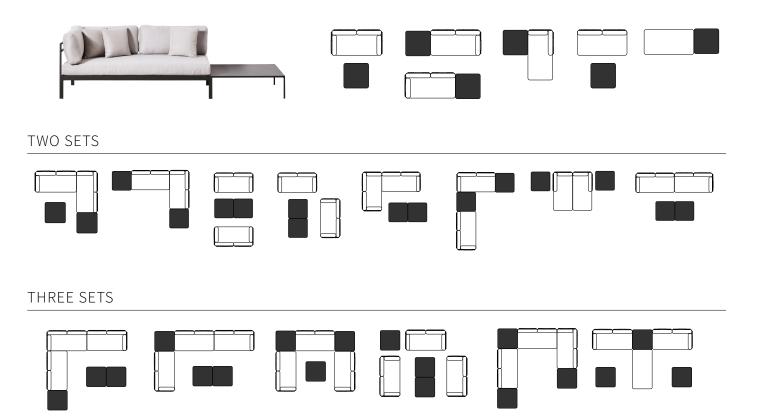

n use. For storing<br>over prolonged periods, we recommend storage in a dry<br>and ventilated space. To avoid mildew cushions should be<br>completely dry before storage.<br><i>some assembly required</i> |  |  |  |
|                                       | 100% OLEFIN COVERS                                                                                                                                                                                                                                                                                                                                                                                                                               |  |  |  |

synthetic, durable weather & stain resistant fabric

### papaya

# GRANADA



### ONE SET

papaya



# GRANADA





CHA173 stackable armchair 58x57xH84cm



LOU144 sun lounge 200x70xH32cm



CHA172 stackable dining chair 45x58xH84cm



### MATERIALS





## GRANADA

papaya





TAB353 lift-up extension dining table 220-340x100xH75cm seats 8-10 | 10-12 when extended

| FRAME           | Powder coated aluminium frame                                                                                                      | ТОР       | Frosted glass                   |
|-----------------|------------------------------------------------------------------------------------------------------------------------------------|-----------|---------------------------------|
| PRODUCT<br>CARE | Suitable for outdoor use. Wash with a<br>sun and rain to prolong life. Do no<br>containing solvent. We recommend