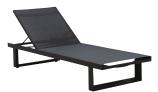

# GRANADA

CHA173 stackable armchair 58x57xH84cm

LOU144 sun lounge 200x70xH32cm

CHA172 stackable dining chair 45x58xH84cm