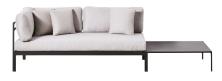

sofa | 160x80xH71cm + table | 80x80xH25cm









### MATERIALS

| cushions                              | Textilene                                                                                                                                                                                                                                                                                                                                                                                                                                        |  |  |  |
|---------------------------------------|-------------------------------------------------------------------------------------------------------------------------------------------------------------------------------------------------------------