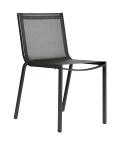

# GRANADA

CHA173 stackable armchair 58x57xH84cm

LOU144 sun lounge 200x70xH32cm

CHA172 stackable dining chair 45x58xH84cm