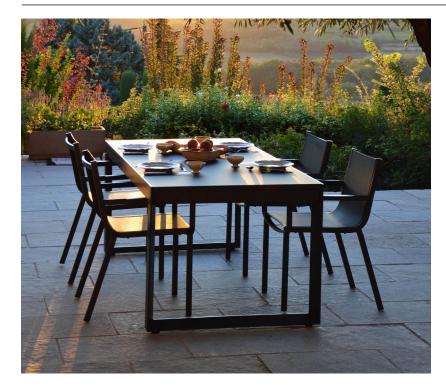

# GRANADA

CHA173 stackable armchair 58x57xH84cm

LOU144 sun lounge 200x70xH32cm

CHA172 stackable dining chair 45x58xH84cm