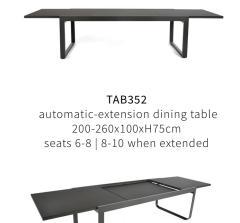

# GRANADA

CHA173 stackable armchair 58x57xH84cm

LOU144 sun lounge 200x70xH32cm

CHA172 stackable dining chair 45x58xH84cm