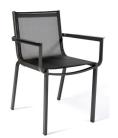

# GRANADA

CHA173 stackable armchair 58x57xH84cm

LOU144 sun lounge 200x70xH32cm

CHA172 stackable dining chair 45x58xH84cm