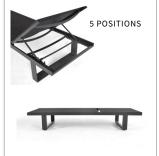

## GRANADA

papaya

TAB353 lift-up extension dining table 220-340x100xH75cm seats 8-10 | 10-12 when extended

| FRAME           | Powder coated aluminium frame                                                                                                      | ТОР       | Frosted glass                   |
|-----------------|------------------------------------------------------------------------------------------------------------------------------------|-----------|---------------------------------|
| PRODUCT<br>CARE | Suitable for outdoor use. Wash with a<br>sun and rain to prolong life. Do no<br>containing solvent. We recommend so<br>not in use. | t use hig | h-pressure cleaners or cleaners |