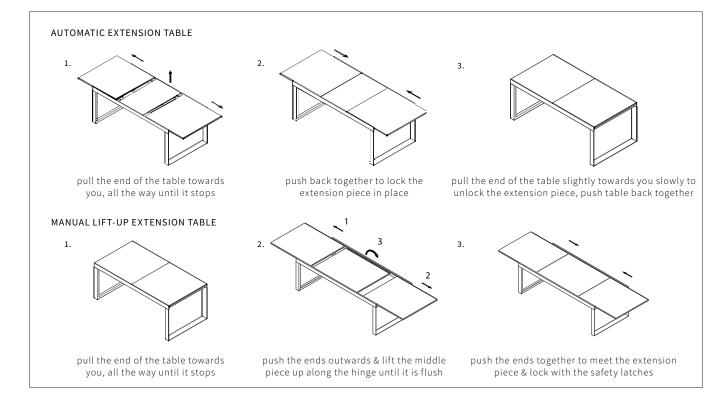

## GRANADA

papaya

TAB353 lift-up extension dining table 220-340x100xH75cm seats 8-10 | 10-12 when extended

| FRAME           | Powder coated aluminium frame                                                                                                      | ТОР       | Frosted glass                   |
|-----------------|------------------------------------------------------------------------------------------------------------------------------------|-----------|---------------------------------|
| PRODUCT<br>CARE | Suitable for outdoor use. Wash with a<br>sun and rain to prolong life. Do no<br>containing solvent. We recommend so<br>not in use. | t use hig | h-pressure cleaners or cleaners |