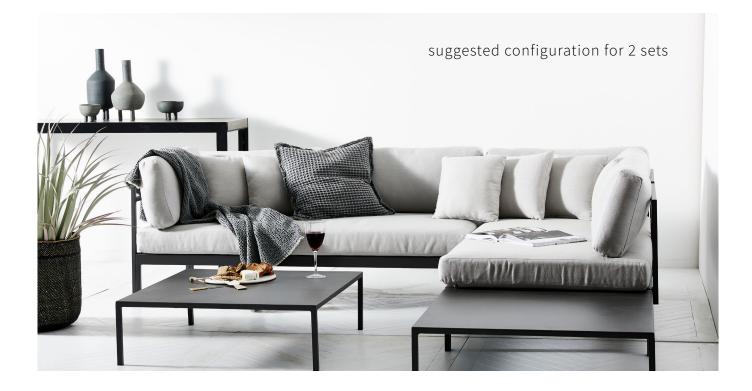

sun and rain when not in use. For storing<br>over prolonged periods, we recommend storage in a dry<br>and ventilated space. To avoid mildew cushions should be<br>completely dry before storage.<br><i>some assembly required</i> |  |  |  |
|                                       | 100% OLEFIN COVERS                                                                                                                                                                                                                                                                                                                                                                                                                               |  |  |  |

synthetic, durable weather & stain resistant fabric

### papaya

# GRANADA



### ONE SET

papaya



# GRANADA





CHA173 stackable armchair 58x57xH84cm



LOU144 sun lounge 200x70xH32cm



CHA172 stackable dining chair 45x58xH84cm



### MATERIALS





## GRANADA

papaya





TAB353 lift-up extension dining table 220-340x100xH75cm seats 8-10 | 10-12 when extended

| FRAME           | Powder coated aluminium frame                                                                                                      | ТОР       | Frosted glass                   |
|-----------------|------------------------------------------------------------------------------------------------------------------------------------|-----------|---------------------------------|
| PRODUCT<br>CARE | Suitable for outdoor use. Wash with a<br>sun and rain to prolong life. Do no<br>containin