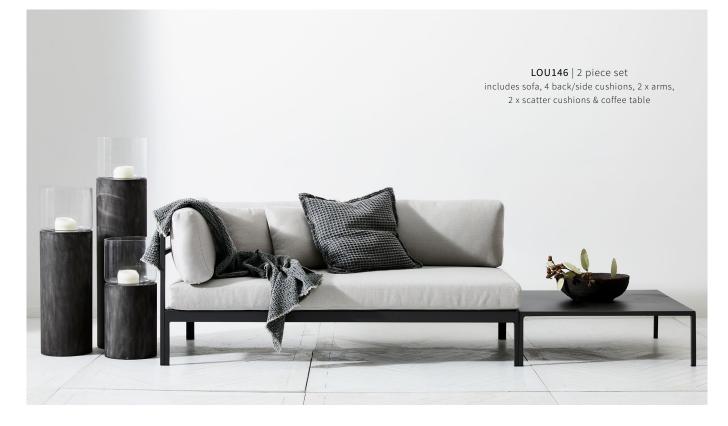

sofa | 160x80xH71cm + table | 80x80xH25cm









### MATERIALS

| cushions                              | Textilene                                                                                                                                                                                                                                                                                                                                                                                                                                        |  |  |  |
|---------------------------------------|-----------------------------------------------------------------------------------------------------------------------------------------------------------------------------------------------------------