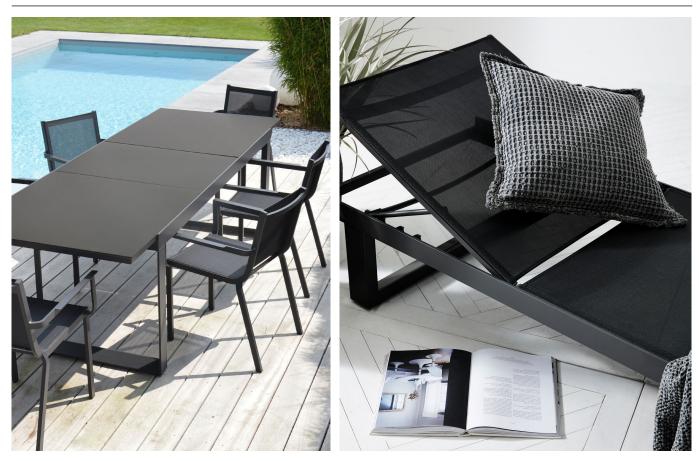

# GRANADA

CHA173 stackable armchair 58x57xH84cm

LOU144 sun lounge 200x70xH32cm

CHA172 stackable dining chair 45x58xH84cm

## GRANADA

papaya

TAB353 lift-up extension dining table 220-340x100xH75cm seats 8-10 | 10-12 when extended

| FRAME           | Powder coated aluminium frame                                                                                                      | ТОР       | Frosted glass                   |
|-----------------|------------------------------------------------------------------------------------------------------------------------------------|-----------|---------------------------------|
| PRODUCT<br>CARE | Suitable for outdoor use. Wash with a<br>sun and rain to prolong life. Do no<br>containing solvent. We recommend so<br>not in use. | t use hig | h-pressure cleaners or cleaners |