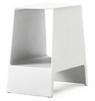

## TOMO

eco pink W28xD41xH46cm TAB346

## MATERIALS

Polypropylene, reinforced fiberglass & recycled waste material made from natural straw