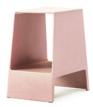

## TOMO

eco pink W28xD41xH46cm TAB346

## MATERIALS

Polypropylene, reinforced fiberglass & recycled waste material made from natural straw