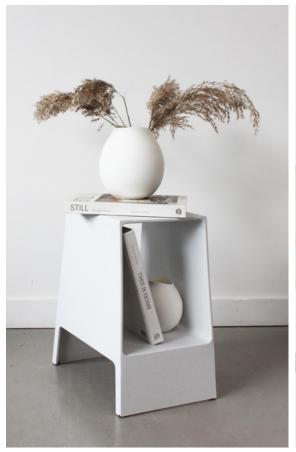

## TOMO

eco pink W28xD41xH46cm TAB346

## MATERIALS

Polypropylene, reinforced fiberglass & recycled waste material made from natural straw