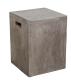

TAB127 rectangular dining table 200x100xH77cm

console 140x45xH83cm

TAB130 square 35x35xH46cm

PLT106 small D23xH18cm

PLT107 medium D37xH29cm

PLT108 large D56xH41cm

PLT109 small D25xH36cm

PLT110 medium D37xH51cm