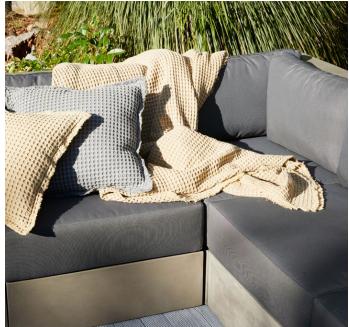

#### **CUSHIONS**

The fabric used on the Raphael stone modular sofa is a synthetic weather resistant fabric. Regularly wipe down with a lint free cloth regularly to prevent dirt embedding in the fabric. For a thorough treatment we recommend that the fabric is cleaned by professionals. Use a qualified fabric protection service to apply a protector such as Scotchgard. The fabric will fade over time if left in full sun. To extend the life of the fabric and cushion interior we recommend that cushions are stored out of direct sun and rain when not in use. To avoid mildew cushions should be completely dry before storage