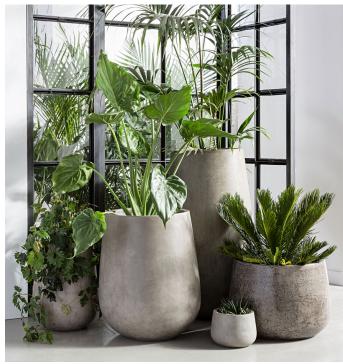

TAB127 rectangular dining table 200x100xH77cm

console 140x45xH83cm

TAB130 square 35x35xH46cm

PLT106 small D23xH18cm

PLT107 medium D37xH29cm

PLT108 large D56xH41cm

PLT109 small D25xH36cm

PLT110 medium D37xH51cm

PLT111 large D56xH67cm

PLT112 xlarge D57xH100cm