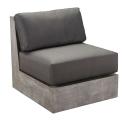

# RAPHAEL

LOU068 extension seat D80xL80xH70cm

LOU067 corner seat D80xL80xH70cm

BEN004 large 160x35xH47cm

Sure Seal grout and tile sealer protects against water and oil based staining, but always wipe spills immediately. Sure Seal also provides some protection against day-to-day scratches and resists UV degradation.