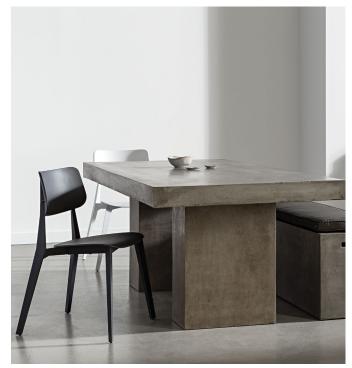

TAB127 rectangular dining table 200x100xH77cm

console 140x45xH83cm

TAB130 square 35x35xH46cm

PLT106 small D23xH18cm

PLT107 medium D37xH29cm

PLT108 large D56xH41cm

PLT109 small D25xH36cm

PLT110 medium D37xH51cm