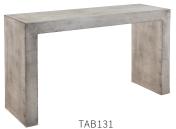

TAB127 rectangular dining table 200x100xH77cm

console 140x45xH83cm

TAB130 square 35x35xH46cm

PLT106 small D23xH18cm

PLT107 medium D37xH29cm

PLT108 large D56xH41cm

PLT109 small D25xH36cm

PLT110 medium D37xH51cm