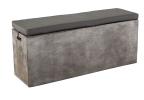

TAB127 rectangular dining table 200x100xH77cm

console 140x45xH83cm

TAB130 square 35x35xH46cm

PLT106 small D23xH18cm

PLT107 medium D37xH29cm

PLT108 large D56xH41cm

PLT109 small D25xH36cm

PLT110 medium D37xH51cm