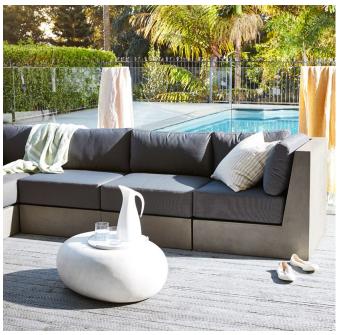

# RAPHAEL

#### **MATERIALS**

MAIN fibre-reinforced cement with stone powder & natural

latex-based waterproofing

CUSHIONS Synthetic weather resistant fabric

## PRODUCT CARE

RAPHAEL pieces are hand made in Vietnam with a composite material of natural fibres, cement, stone powder and natural latex-based waterproofing agent making the range durable and suitable for both outdoors and commercial use. While it is heavy each piece is fragile and should be treated with the utmost care when transporting, assembling and placing the pieces. The units are all lightly sealed with a wax sealant. Repeat periodically to prevent staining. Spills should be wiped up immediately. Owing to materials used, natural colour variations will occur.

# RAPHAEL

LOU068 extension seat D80xL80xH70cm

LOU067 corner seat D80xL80xH70cm

BEN004 large 160x35xH47cm

Sure Seal grout and tile sealer protects against water and oil based staining, but always wipe spills immediately. Sure Seal also provides some protection against day-to-day scratches and resists UV degradation.