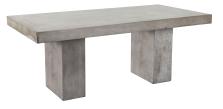

TAB127 rectangular dining table 200x100xH77cm

console 140x45xH83cm

TAB130 square 35x35xH46cm

PLT106 small D23xH18cm

PLT107 medium D37xH29cm

PLT108 large D56xH41cm

PLT109 small D25xH36cm

PLT110 medium D37xH51cm