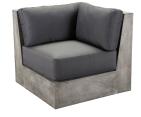

# RAPHAEL

LOU068 extension seat D80xL80xH70cm

LOU067 corner seat D80xL80xH70cm

BEN004 large 160x35xH47cm

Sure Seal grout and tile sealer protects against water and oil based staining, but always wipe spills immediately. Sure Seal also provides some protection against day-to-day scratches and resists UV degradation.