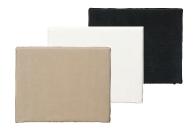

## MARCUS

king bedhead 190 x H130cm

queen bedhead . 160 x H130cm

black\* Q - BED040 K - BED043

additional covers are available

LINEN WHITE **BLACK\* FABRIC** 100% linen 100% cotton 100% linen MARTINDALE 20,000 20,000 9,000