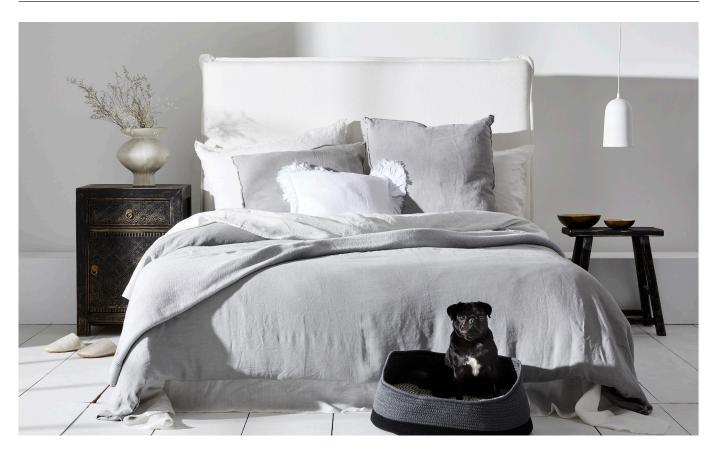

## MARCUS

king bedhead 190 x H130cm

queen bedhead . 160 x H130cm

black\* Q - BED040 K - BED043

additional covers are available

LINEN WHITE **BLACK\* FABRIC** 100% linen 100% cotton 100% linen MARTINDALE 20,000 20,000 9,000

RUBS

FRAME Solid European pine frame with silicone foam.