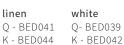

## MARCUS

king bedhead 190 x H130cm

queen bedhead . 160 x H130cm

black\* Q - BED040 K - BED043

additional covers are available

LINEN WHITE **BLACK\* FABRIC** 100% linen 100% cotton 100% linen MARTINDALE 20,000 20,000 9,000