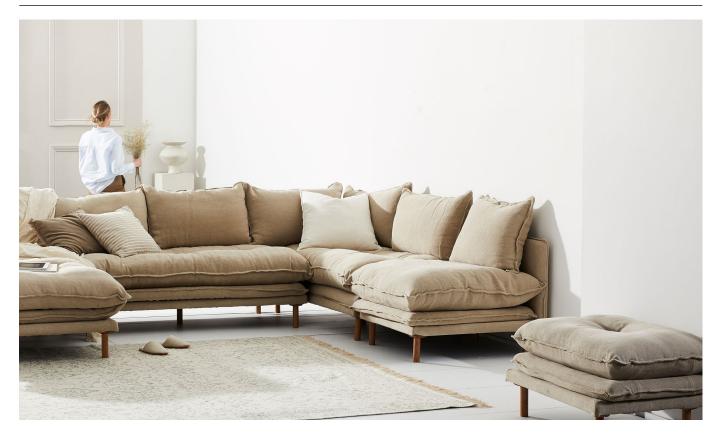

|
|                          |                                                                                                                                                                                                                                                                                                                                                                                                   | to so<br>of w<br>spill     | Seal Rug & Carpet Sealer will provide a barrier<br>ome degree between the fabric and any spills<br>ater based or oil staining - but always clean<br>s immediately. Sure Seal also provides some<br>ection against day to day wear. |

\* 100% black linen

100% linen

100% cotton

papaya















### create your ideal configuration to suit your space

For all individual product dimensions, refer to the previous page. All dimensions are approximate.



papaya



#### black - 100% linen with black solid oak legs