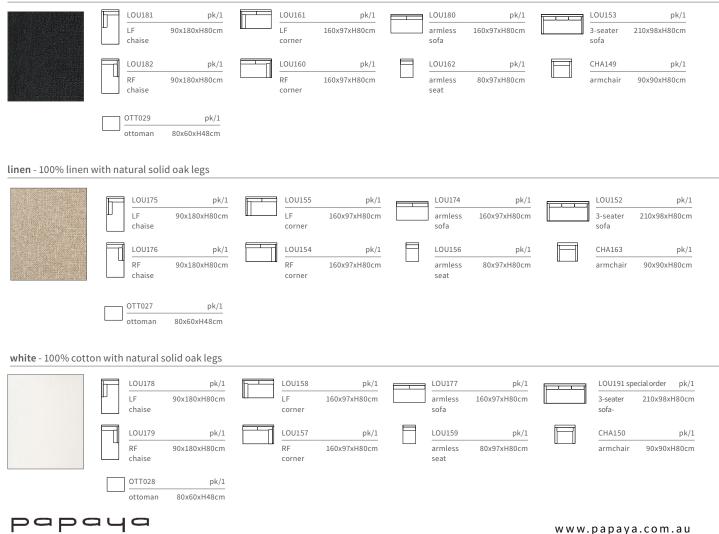

| to so<br>of w<br>spill     | Seal Rug & Carpet Sealer will provide a barrier<br>ome degree between the fabric and any spills<br>ater based or oil staining - but always clean<br>s immediately. Sure Seal also provides some<br>ection against day to day wear. |

\* 100% black linen

100% linen

100% cotton

papaya















### create your ideal configuration to suit your space

For all individual product dimensions, refer to the previous page. All dimensions are approximate.



papaya



#### black - 100% linen with black solid oak legs