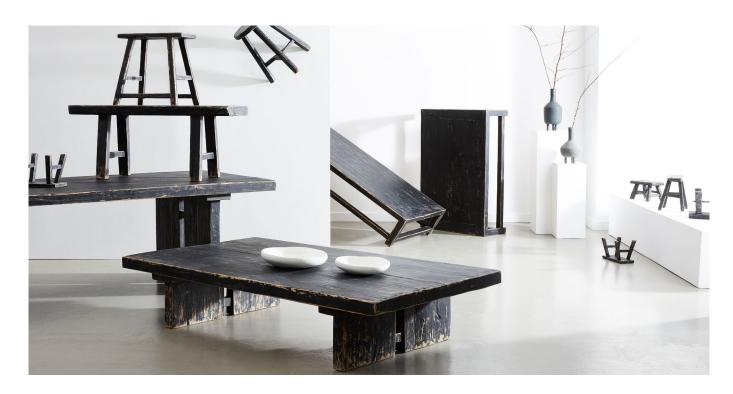

## IVANNE

TAB338 | dining table 240x102xH76cm

TAB337 | coffee table 180x100xH40cm

## MATERIALS

IVANNE is beautifully crafted from solid reclaimed elm wood known for it's strength, durability and beautiful grain. Blemishes and knots are all part of the unique, natural beauty of old timber and each furniture piece is unique.