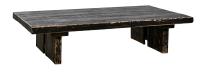

## IVANNE

TAB338 | dining table 240x102xH76cm

TAB337 | coffee table 180x100xH40cm

## MATERIALS

IVANNE is beautifully crafted from solid reclaimed elm wood known for it's strength, durability and beautiful grain. Blemishes and knots are all part of the unique, natural beauty of old timber and each furniture piece is unique.