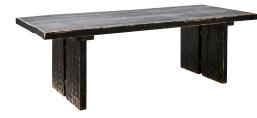

## IVANNE

TAB338 | dining table 240x102xH76cm

TAB337 | coffee table 180x100xH40cm

## MATERIALS

IVANNE is beautifully crafted from solid reclaimed elm wood known for it's strength, durability and beautiful grain. Blemishes and knots are all part of the unique, natural beauty of old timber and each furniture piece is unique.