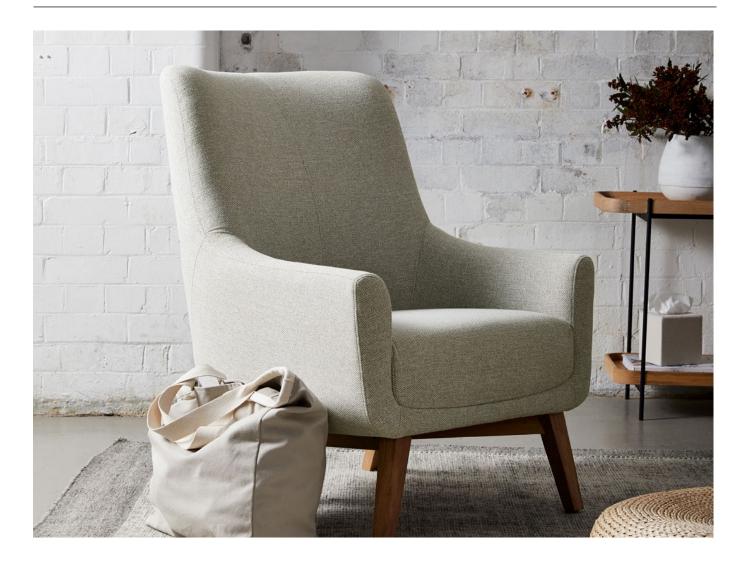

## LOTTE

CHA111sg | shell grey W74xD84xH96cm

## **MATERIALS**

Fabric 52% polyester, 18% viscose, 15% linen, 15% cotton

100,000 Martindale rubs

Frame Solid pine timber frame, supported by high density

foam, with springs for additional comfort & longevity

Legs Solid oak sealed with a clear matte polyurethane finish

Seat & back High density foam topped with fibre wrap for comfort